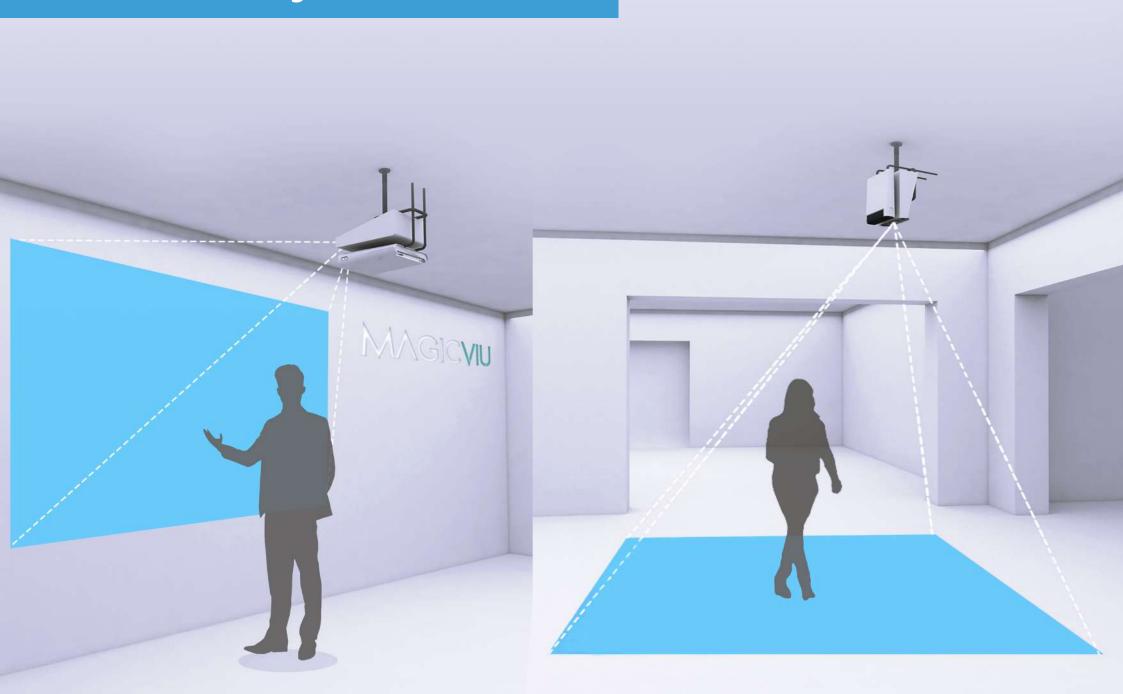

#### **INTERACTIVE Floors & Walls**

Interactive floor & wall projection is a multimedia visual display system that projects incredible **interactive floor** or **wall special effects, floor games** or **floor advertisements** directly onto an interactive floor displays. Users control dynamic multimedia **interactive displays** with simple gestures and body movement. It's an engaging full-body interactive experience that immerses users in your message and endears them to your brand.

### All in 1, Plug & Play

MAGICVIU interactive floor projection system easily turns open floor space into an ongoing experience of movement, action, fun and excitement attracting people in their tracks as they play, walk by or interact with your marketing or entertainment content. Our unique all in one plug and play system is a combination of both hardware and software; it adds dynamic and interactive elements to nearly any business from shopping malls, amusement parks, stores, schools to events like wedding and tradeshows.

### Interactive Projection Screen Size

A standard interactive floor or wall projection kit will project a screen of an approximately 100" diagonal (220 x 125cm) using 4000 Lumens projector at 3.5m height from the ground. If the client wishes to have a larger screen, then a projector with greater lumens should be used at higher distance from the ground. A 200"- 300" screen or (440 x 245cm) and (665 x 370cm) can be achieved from 6.5m height using 5500-6000 lumens short throw projector.