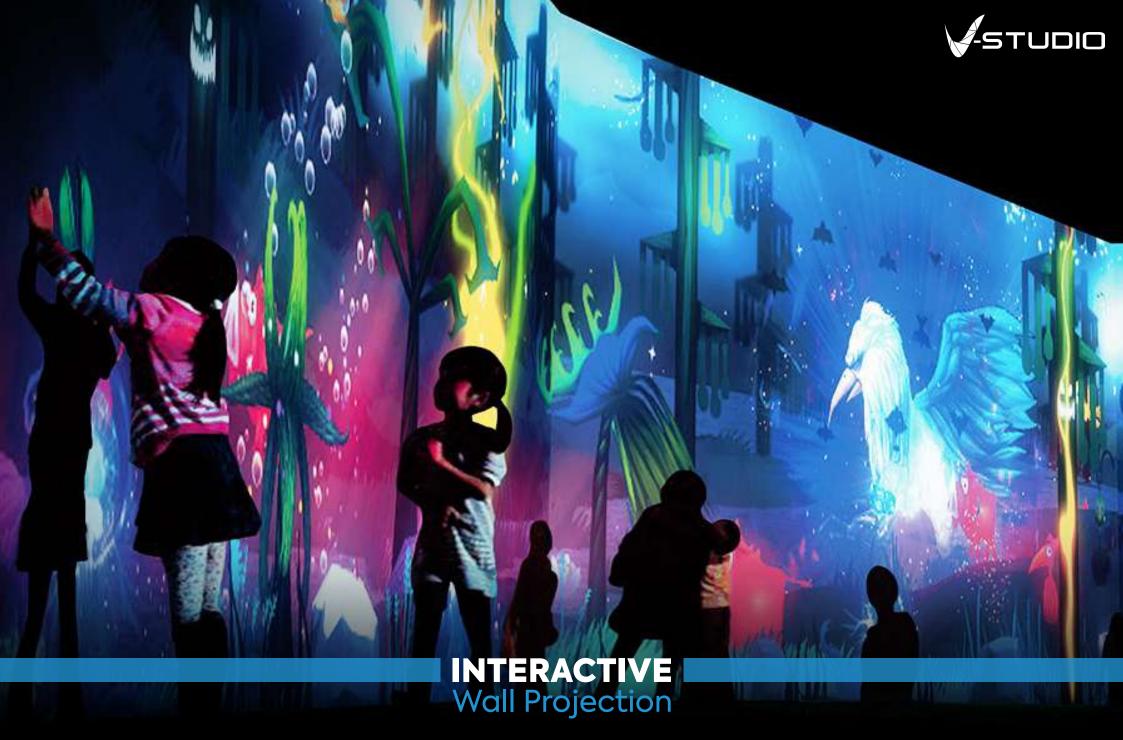

#### **INTERACTIVE Floors & Walls**

Interactive floor & wall projection is a multimedia visual display system that projects incredible **interactive floor** or **wall special effects, floor games** or **floor advertisements** directly onto an interactive floor displays. Users control dynamic multimedia **interactive displays** with simple gestures and body movement. It's an engaging full-body interactive experience that immerses users in your message and endears them to your brand.

### All in 1, Plug & Play

MAGICVIU interactive floor projection system easily turns open floor space into an ongoing experience of movement, action, fun and excitement attracting people in their tracks as they play, walk by or interact with your marketing or entertainment content. Our unique all in one plug and play system is a combination of both hardware and software; it adds dynamic and interactive elements to nearly any business from shopping malls, amusement parks, stores, schools to events like wedding and tradeshows.