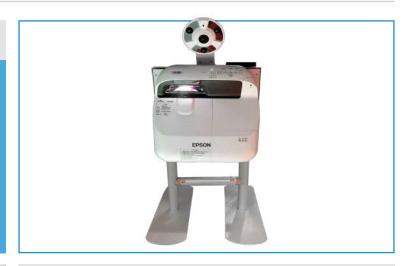

#### **Interactive Portable Floor Projection**

#### **Portable System**

Interactive floor projection kit can also be supplied as a portable version. This is ideal to create an interactive floor anywhere and anytime, specially when using the ceiling is not possible. The unit houses all the equipment, including the projector, PC and software. The functionality and games provided with the system is exactly the same as a standard interactive floor or interactive wall. The unit is easy to store and can be transported easily around a building and through doorways. Simply plug it in, boot it up and away you go.

#### **Features:**

- All in one plug & play solution
- 100" (220 x 125cm) standard interactive floor projection
- 3500 lumens high quality projector by Epson.
- Fully integrated and contained in a specially designed box. Easy to install & operate without any technical skills.
- Smart installation, placed on floor and easily transported.
- Wide angle camera, upgraded wide angle camera, can fully capture movements for more sensitive interaction
- Over 150 games/effects developed for customer to select 25 effects/games.
- Easy minor customization of template, i.e. adding brand name or logo
- Customized screen's size on request is available.
- Customized effects/games on request is available.