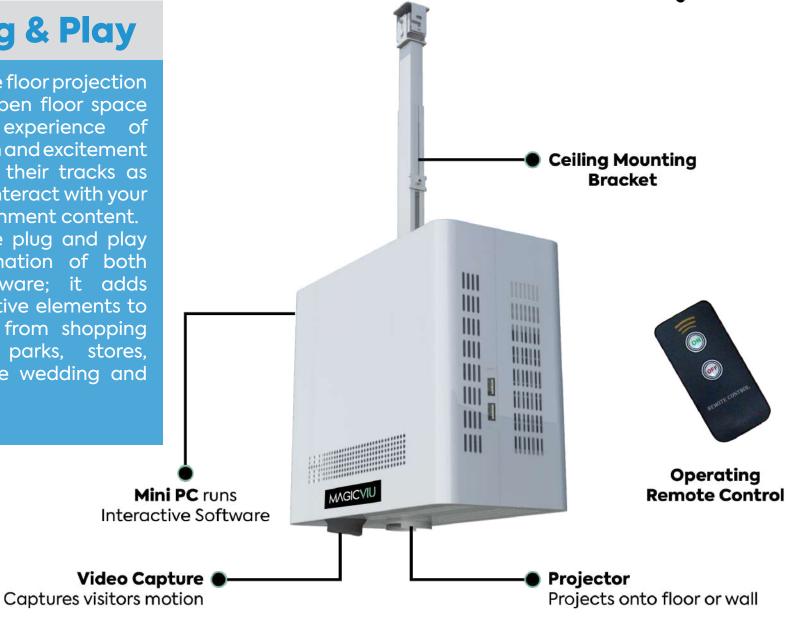

### **Specifications**

| Item   | Description                            | Item                   | Description                                                   |
|--------|----------------------------------------|------------------------|---------------------------------------------------------------|
| System | Mini PC                                | Mini PC                | CPU: Intel(R) Core (TM) i3-2130                               |
|        | Standard projector 4000 or 5000 lumens |                        | Memory: 2GB                                                   |
|        | Brackets                               |                        | Hard disk: 500GB                                              |
|        | Interactive software                   |                        | Graphic card: Intel HD integrated graphic card                |
|        | Video capture & brackets               | Projector              | Brightness: 4000 or 5000 ANSI lumens or other size on request |
|        | Windows operating system               |                        | Contrast Ratio: 4000:1                                        |
|        | Video capture USB card                 |                        | Aspect Ratio: 16:9                                            |
|        | Cable                                  |                        | Resolution: WXGA                                              |
|        | 25 effects/games                       |                        | Projection Size: 100 - 300 inches diagonal                    |
|        | USB dongle                             | Video Capture USB Card | USB MINE Vcap 2860                                            |
|        | Air mouse                              | Video Capture          | IR camera (image available within 300 inches)                 |
|        | Module Quantity                        | Power                  | 100-240V 5-3A 250W                                            |

#### **Portable System**

Interactive floor projection kit can also be supplied as a portable version. This is ideal to create an interactive floor anywhere and anytime, specially when using the ceiling is not possible. The unit houses all the equipment, including the projector, PC and software. The functionality and games provided with the system is exactly the same as a standard interactive floor or interactive wall. The unit is easy to store and can be transported easily around a building and through doorways. Simply plug it in, boot it up and away you go.

#### **Features:**

- All in one plug & play solution
- 100" (220 x 125cm) standard interactive floor projection
- 3500 lumens high quality projector by Epson.
- Fully integrated and contained in a specially designed box. Easy to install & operate without any technical skills.
- Smart installation, placed on floor and easily transported.
- Wide angle camera, upgraded wide angle camera, can fully capture movements for more sensitive interaction
- Over 150 games/effects developed for customer to select 25 effects/games.
- Easy minor customization of template, i.e. adding brand name or logo
- Customized screen's size on request is available.
- Customized effects/games on request is available.