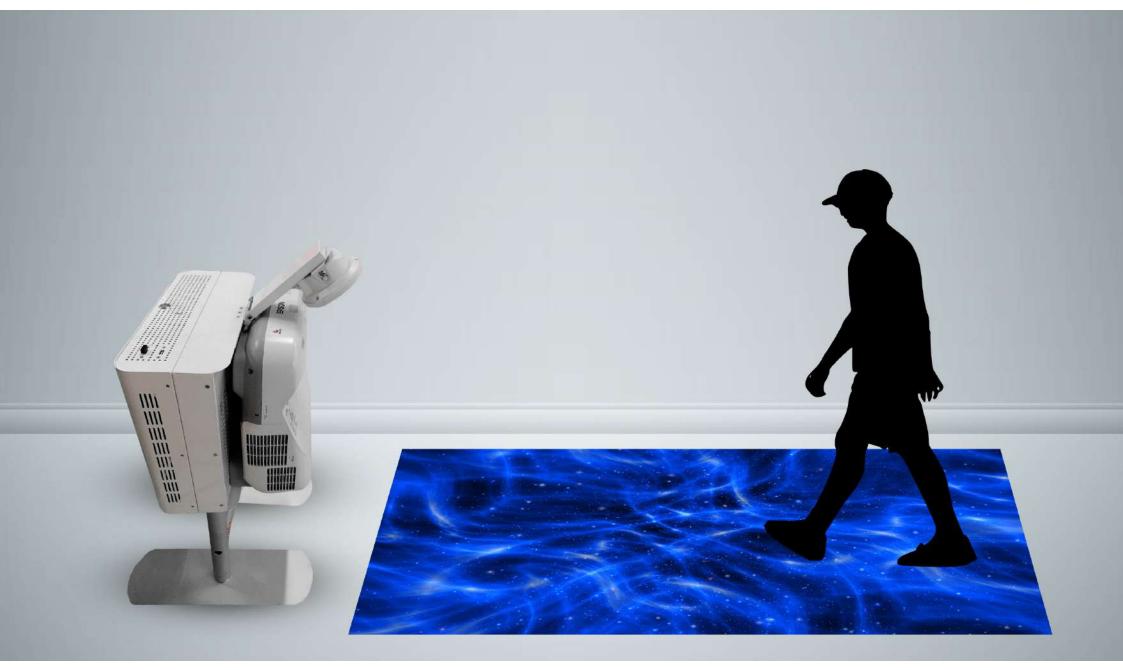

#### **Interactive Portable Floor Projection**

#### **Portable System**

Interactive floor projection kit can also be supplied as a portable version. This is ideal to create an interactive floor anywhere and anytime, specially when using the ceiling is not possible. The unit houses all the equipment, including the projector, PC and software. The functionality and games provided with the system is exactly the same as a standard interactive floor or interactive wall. The unit is easy to store and can be transported easily around a building and through doorways. Simply plug it in, boot it up and away you go.

#### **Features:**

- All in one plug & play solution
- 100" (220 x 125cm) standard interactive floor projection
- 3500 lumens high quality projector by Epson.
- Fully integrated and contained in a specially designed box. Easy to install & operate without any technical skills.
- Smart installation, placed on floor and easily transported.
- Wide angle camera, upgraded wide angle camera, can fully capture movements for more sensitive interaction
- Over 150 games/effects developed for customer to select 25 effects/games.
- Easy minor customization of template, i.e. adding brand name or logo
- Customized screen's size on request is available.
- Customized effects/games on request is available.