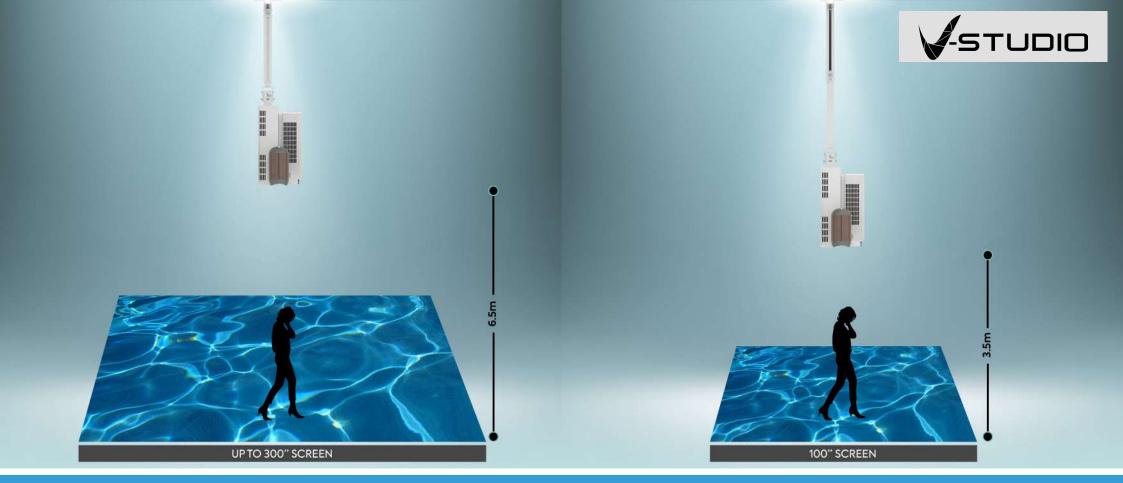

### Interactive Projection Screen Size

A standard interactive floor or wall projection kit will project a screen of an approximately 100" diagonal (220 x 125cm) using 4000 Lumens projector at 3.5m height from the ground. If the client wishes to have a larger screen, then a projector with greater lumens should be used at higher distance from the ground. A 200"- 300" screen or (440 x 245cm) and (665 x 370cm) can be achieved from 6.5m height using 5500-6000 lumens short throw projector.