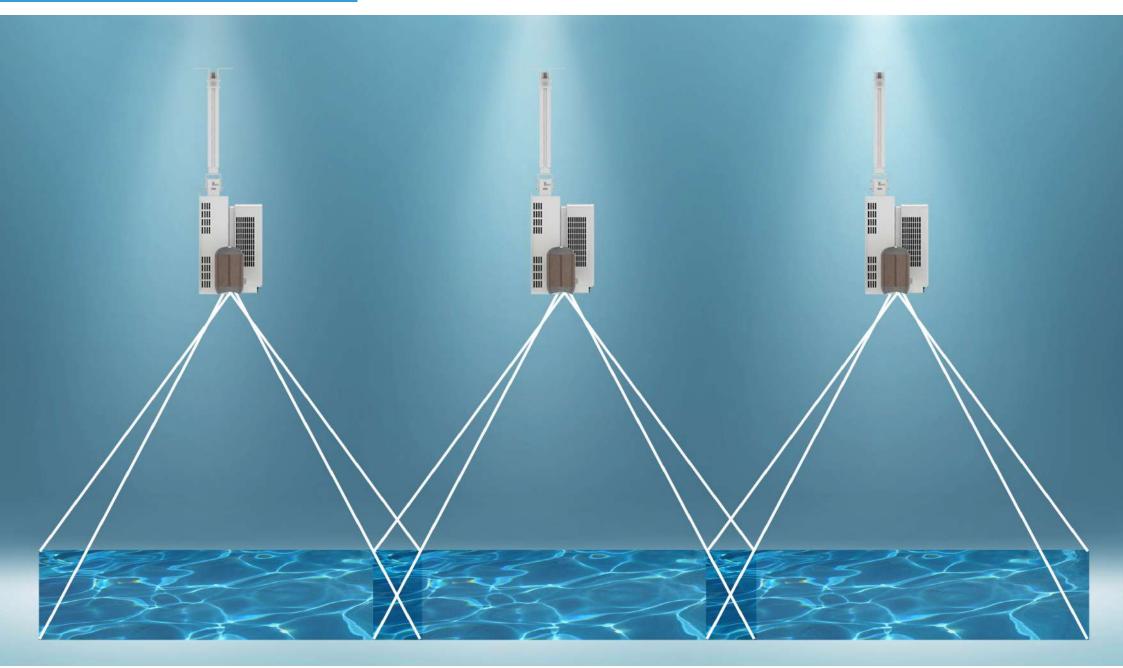

#### **Edge Blending**

**Edge blending software bends** multiple projectors into one seamless display; each **software** package uses precision geometry correction and **edge blending** to enable flawless visuals on multi-projector displays. **Edge blending** is ideal for flat screen.

## **Edge Blending**