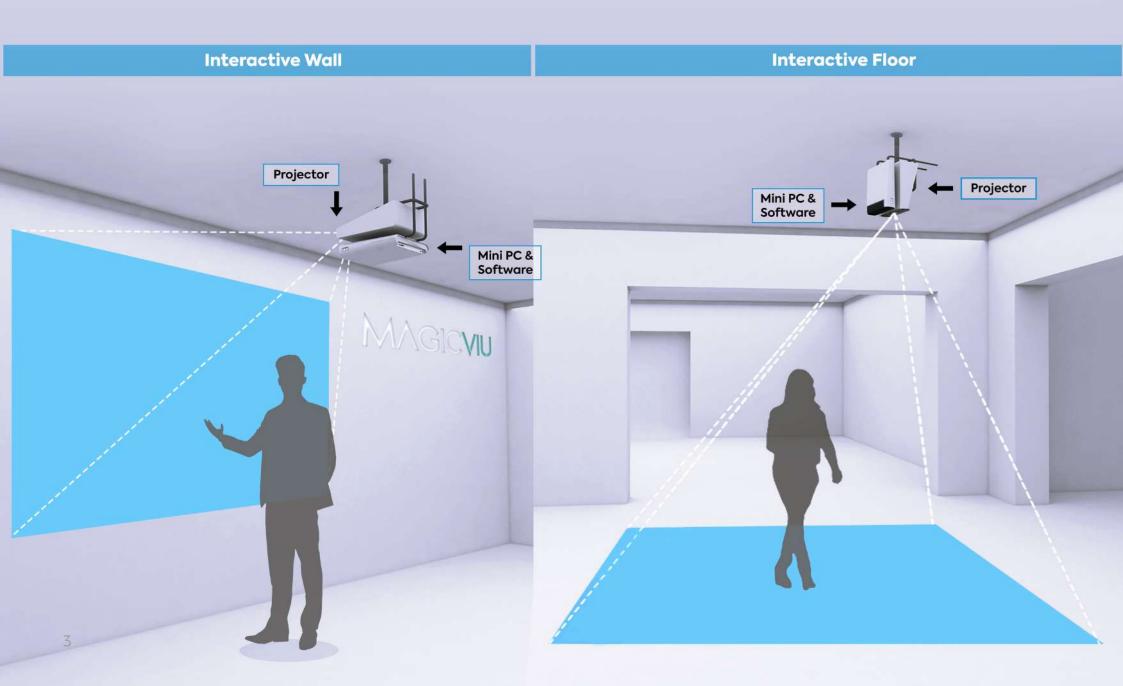

#### **INTERACTIVE Floors & Walls**

Interactive floor & wall projection is a multimedia visual display system that projects incredible **interactive floor** or **wall special effects, floor games** or **floor advertisements** directly onto an interactive floor displays. Users control dynamic multimedia **interactive displays** with simple gestures and body movement. It's an engaging full-body interactive experience that immerses users in your message and endears them to your brand.

### All in 1, Plug & Play

MAGICVIU interactive floor projection system easily turns open floor space into an ongoing experience of movement, action, fun and excitement attracting people in their tracks as they play, walk by or interact with your marketing or entertainment content. Our unique all in one plug and play system is a combination of both hardware and software; it adds dynamic and interactive elements to nearly any business from shopping malls, amusement parks, stores, schools to events like wedding and tradeshows.

### Interactive Projection Screen Size

A standard interactive floor or wall projection kit will project a screen of an approximately 100" diagonal (220 x 125cm) using 4000 Lumens projector at 3.5m height from the ground. If the client wishes to have a larger screen, then a projector with greater lumens should be used at higher distance from the ground. A 200"- 300" screen or (440 x 245cm) and (665 x 370cm) can be achieved from 6.5m height using 5500-6000 lumens short throw projector.