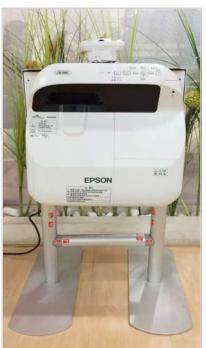

#### **Interactive Portable Floor Projection**

#### **Portable System**

Interactive floor projection kit can also be supplied as a portable version. This is ideal to create an interactive floor anywhere and anytime, specially when using the ceiling is not possible. The unit houses all the equipment, including the projector, PC and software. The functionality and games provided with the system is exactly the same as a standard interactive floor or interactive wall. The unit is easy to store and can be transported easily around a building and through doorways. Simply plug it in, boot it up and away you go.

#### **Features:**

- All in one plug & play solution
- 100" (220 x 125cm) standard interactive floor projection
- 3500 lumens high quality projector by Epson.
- Fully integrated and contained in a specially designed box. Easy to install & operate without any technical skills.
- Smart installation, placed on floor and easily transported.
- Wide angle camera, upgraded wide angle camera, can fully capture movements for more sensitive interaction
- Over 150 games/effects developed for customer to select 25 effects/games.
- Easy minor customization of template, i.e. adding brand name or logo
- Customized screen's size on request is available.
- Customized effects/games on request is available.