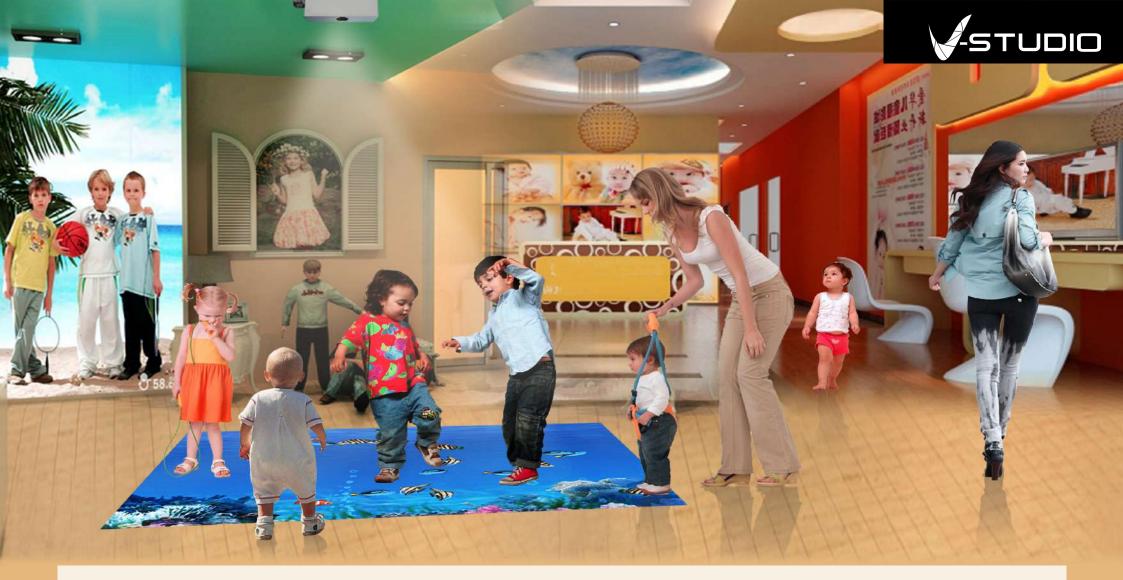

#### **INTERACTIVE Floors & Walls**

Interactive floor & wall projection is a multimedia visual display system that projects incredible **interactive floor** or **wall special effects, floor games** or **floor advertisements** directly onto an interactive floor displays. Users control dynamic multimedia **interactive displays** with simple gestures and body movement. It's an engaging full-body interactive experience that immerses users in your message and endears them to your brand.

### All in 1, Plug & Play

MAGICVIU interactive floor projection system easily turns open floor space into an ongoing experience of movement, action, fun and excitement attracting people in their tracks as they play, walk by or interact with your marketing or entertainment content. Our unique all in one plug and play system is a combination of both hardware and software; it adds dynamic and interactive elements to nearly any business from shopping malls, amusement parks, stores, schools to events like wedding and tradeshows.