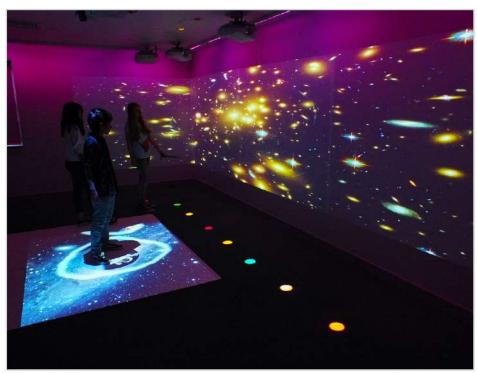

#### **INTERACTIVE Floors & Walls**

Interactive floor & wall projection is a multimedia visual display system that projects incredible **interactive floor** or **wall special effects, floor games** or **floor advertisements** directly onto an interactive floor displays. Users control dynamic multimedia **interactive displays** with simple gestures and body movement. It's an engaging full-body interactive experience that immerses users in your message and endears them to your brand.

### All in 1, Plug & Play

MAGICVIU interactive floor projection system easily turns open floor space into an ongoing experience of movement, action, fun and excitement attracting people in their tracks as they play, walk by or interact with your marketing or entertainment content. Our unique all in one plug and play system is a combination of both hardware and software; it adds dynamic and interactive elements to nearly any business from shopping malls, amusement parks, stores, schools to events like wedding and tradeshows.