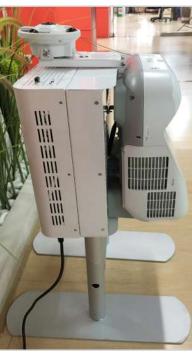

#### **Interactive Portable Floor Projection**

#### **Portable System**

Interactive floor projection kit can also be supplied as a portable version. This is ideal to create an interactive floor anywhere and anytime, specially when using the ceiling is not possible. The unit houses all the equipment, including the projector, PC and software. The functionality and games provided with the system is exactly the same as a standard interactive floor or interactive wall. The unit is easy to store and can be transported easily around a building and through doorways. Simply plug it in, boot it up and away you go.

#### **Features:**

- All in one plug & play solution
- 100" (220 x 125cm) standard interactive floor projection
- 3500 lumens high quality projector by Epson.
- Fully integrated and contained in a specially designed box. Easy to install & operate without any technical skills.
- Smart installation, placed on floor and easily transported.
- Wide angle camera, upgraded wide angle camera, can fully capture movements for more sensitive interaction
- Over 150 games/effects developed for customer to select 25 effects/games.
- Easy minor customization of template, i.e. adding brand name or logo
- Customized screen's size on request is available.
- Customized effects/games on request is available.