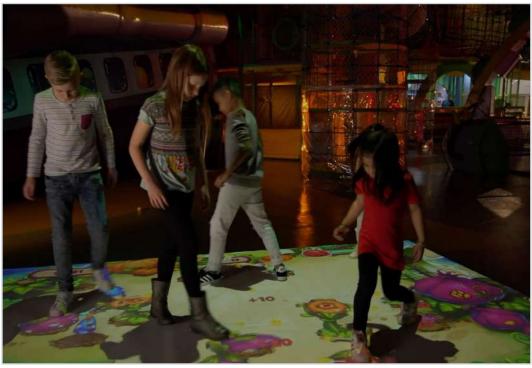

#### **INTERACTIVE Floors & Walls**

Interactive floor & wall projection is a multimedia visual display system that projects incredible **interactive floor** or **wall special effects, floor games** or **floor advertisements** directly onto an interactive floor displays. Users control dynamic multimedia **interactive displays** with simple gestures and body movement. It's an engaging full-body interactive experience that immerses users in your message and endears them to your brand.

### All in 1, Plug & Play

MAGICVIU interactive floor projection system easily turns open floor space into an ongoing experience of movement, action, fun and excitement attracting people in their tracks as they play, walk by or interact with your marketing or entertainment content. Our unique all in one plug and play system is a combination of both hardware and software; it adds dynamic and interactive elements to nearly any business from shopping malls, amusement parks, stores, schools to events like wedding and tradeshows.