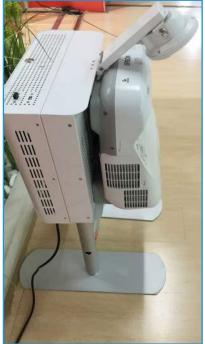

#### **Interactive Portable Floor Projection**

#### **Portable System**

Interactive floor projection kit can also be supplied as a portable version. This is ideal to create an interactive floor anywhere and anytime, specially when using the ceiling is not possible. The unit houses all the equipment, including the projector, PC and software. The functionality and games provided with the system is exactly the same as a standard interactive floor or interactive wall. The unit is easy to store and can be transported easily around a building and through doorways. Simply plug it in, boot it up and away you go.

#### **Features:**

- All in one plug & play solution
- 100" (220 x 125cm) standard interactive floor projection
- 3500 lumens high quality projector by Epson.
- Fully integrated and contained in a specially designed box. Easy to install & operate without any technical skills.
- Smart installation, placed on floor and easily transported.
- Wide angle camera, upgraded wide angle camera, can fully capture movements for more sensitive interaction
- Over 150 games/effects developed for customer to select 25 effects/games.
- Easy minor customization of template, i.e. adding brand name or logo
- Customized screen's size on request is available.
- Customized effects/games on request is available.